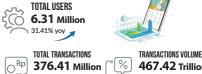

## **FINANCIAL STATEMENTS PT Bank Syariah Indonesia Tbk**

| Assets<br>(Rp trillion)    | Financing<br>(Rp trillion) | Third Party Funds (Rp trillion)                                                                                                                                                                                                                                                                                                                                                                                                                                                                                                                                                                                                                                                                                                                                                                                                                                                                                                                                                                                                                                                                                                                                                                                                                                                                                                                                                                                                                                                                                                                                                                                                                                                                                                                                                                                                                                                                                                                                                                                                                                                                                                | Cash<br>Coverage     | NPF<br>(Gross)                        | Net Profit<br>(Rp trillion)                             |
|----------------------------|----------------------------|--------------------------------------------------------------------------------------------------------------------------------------------------------------------------------------------------------------------------------------------------------------------------------------------------------------------------------------------------------------------------------------------------------------------------------------------------------------------------------------------------------------------------------------------------------------------------------------------------------------------------------------------------------------------------------------------------------------------------------------------------------------------------------------------------------------------------------------------------------------------------------------------------------------------------------------------------------------------------------------------------------------------------------------------------------------------------------------------------------------------------------------------------------------------------------------------------------------------------------------------------------------------------------------------------------------------------------------------------------------------------------------------------------------------------------------------------------------------------------------------------------------------------------------------------------------------------------------------------------------------------------------------------------------------------------------------------------------------------------------------------------------------------------------------------------------------------------------------------------------------------------------------------------------------------------------------------------------------------------------------------------------------------------------------------------------------------------------------------------------------------------|----------------------|---------------------------------------|---------------------------------------------------------|
| 15.67% yoy                 | 15.70% yoy                 | 12.35% yoy                                                                                                                                                                                                                                                                                                                                                                                                                                                                                                                                                                                                                                                                                                                                                                                                                                                                                                                                                                                                                                                                                                                                                                                                                                                                                                                                                                                                                                                                                                                                                                                                                                                                                                                                                                                                                                                                                                                                                                                                                                                                                                                     | 11.23% yoy           | -0.34% yoy                            | 33.88% yoy                                              |
| T 62.65.29 T Pec 53 Dec 53 | Dec 51 Dec 53 Dec 53       | Dec 51 Dec 53 De | Dec 21 Dec 22 Dec 23 | % % % % % % % % % % % % % % % % % % % | Dec 51 Dec 53 Dec 53 Dec 53                             |
| SPIRITUAL  Musholla Mobile |                            | <b>SOCIAL</b> 2 0 2 1                                                                                                                                                                                                                                                                                                                                                                                                                                                                                                                                                                                                                                                                                                                                                                                                                                                                                                                                                                                                                                                                                                                                                                                                                                                                                                                                                                                                                                                                                                                                                                                                                                                                                                                                                                                                                                                                                                                                                                                                                                                                                                          | 2022                 |                                       | ommunity Empowerment<br>10 Village<br>853 Beneficiaries |