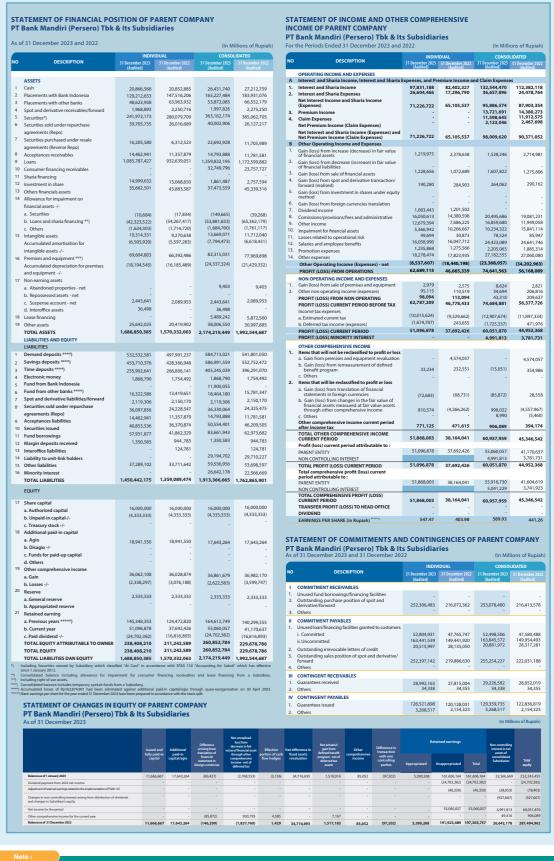

## **FINANCIAL STATEMENTS PT Bank Syariah Indonesia Tbk**

| Assets<br>(Rp trillion)    | Financing<br>(Rp trillion) | Third Party Funds (Rp trillion)                                                                                                                                                                                                                                                                                                                                                                                                                                                                                                                                                                                                                                                                                                                                                                                                                                                                                                                                                                                                                                                                                                                                                                                                                                                                                                                                                                                                                                                                                                                                                                                                                                                                                                                                                                                                                                                                                                                                                                                                                                                                                                | Cash<br>Coverage     | NPF<br>(Gross)                        | Net Profit<br>(Rp trillion)                             |
|----------------------------|----------------------------|--------------------------------------------------------------------------------------------------------------------------------------------------------------------------------------------------------------------------------------------------------------------------------------------------------------------------------------------------------------------------------------------------------------------------------------------------------------------------------------------------------------------------------------------------------------------------------------------------------------------------------------------------------------------------------------------------------------------------------------------------------------------------------------------------------------------------------------------------------------------------------------------------------------------------------------------------------------------------------------------------------------------------------------------------------------------------------------------------------------------------------------------------------------------------------------------------------------------------------------------------------------------------------------------------------------------------------------------------------------------------------------------------------------------------------------------------------------------------------------------------------------------------------------------------------------------------------------------------------------------------------------------------------------------------------------------------------------------------------------------------------------------------------------------------------------------------------------------------------------------------------------------------------------------------------------------------------------------------------------------------------------------------------------------------------------------------------------------------------------------------------|----------------------|---------------------------------------|---------------------------------------------------------|
| 15.67% yoy                 | 15.70% yoy                 | 12.35% yoy                                                                                                                                                                                                                                                                                                                                                                                                                                                                                                                                                                                                                                                                                                                                                                                                                                                                                                                                                                                                                                                                                                                                                                                                                                                                                                                                                                                                                                                                                                                                                                                                                                                                                                                                                                                                                                                                                                                                                                                                                                                                                                                     | 11.23% yoy           | -0.34% yoy                            | 33.88% yoy                                              |
| T 62.65.29 T Pec 53 Dec 53 | Dec 51 Dec 53 Dec 53       | Dec 51 Dec 53 De | Dec 21 Dec 22 Dec 23 | % % % % % % % % % % % % % % % % % % % | Dec 51 Dec 53 Dec 53 Dec 53                             |
| SPIRITUAL  Musholla Mobile |                            | <b>SOCIAL</b> 2 0 2 1                                                                                                                                                                                                                                                                                                                                                                                                                                                                                                                                                                                                                                                                                                                                                                                                                                                                                                                                                                                                                                                                                                                                                                                                                                                                                                                                                                                                                                                                                                                                                                                                                                                                                                                                                                                                                                                                                                                                                                                                                                                                                                          | 2022                 |                                       | ommunity Empowerment<br>10 Village<br>853 Beneficiaries |