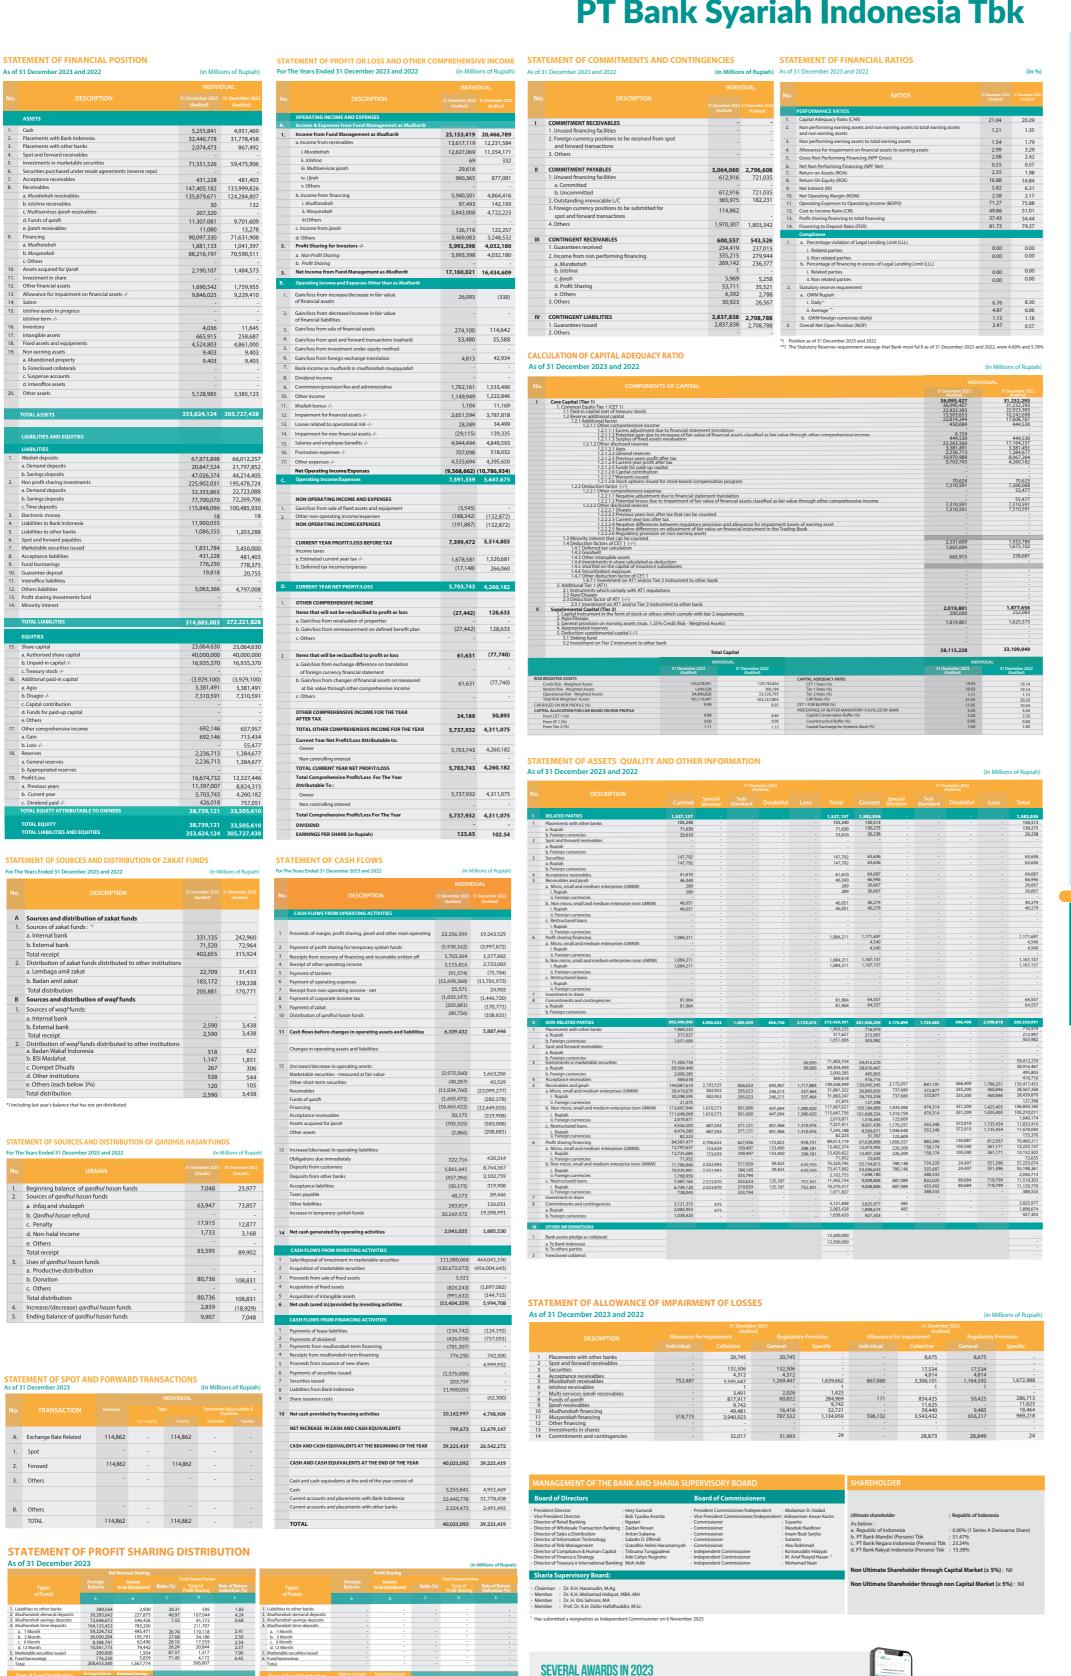

## **FINANCIAL STATEMENTS PT Bank Syariah Indonesia Tbk**







| Assets<br>(Rp trillion)    | Financing<br>(Rp trillion) | Third Party Funds (Rp trillion)